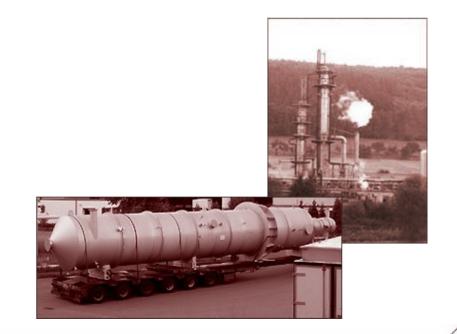

Evaporation

References

Contact

Glycerine distillation plant in Germany Capacity 12 tons/day 2004

Evaporation

References

Contact

Methanol Recovery Reboiler 2005, Poland

Evaporation

References

Contact

Vacuum Distillation Coloumn