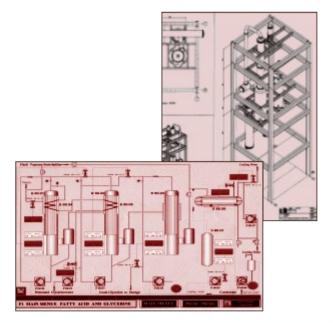

**Oleochemicals** 

Oils and fats pretreatment

**Fat Splitting** 

Hydrogenation of Fatty Acids

#### **Glycerine processing**

- Pretreatment of sweetwater
- Glycerine, soap underlye and biodiesel glycerine evaporation
- Distillation / Fractionation / Stripping / Deodorizing
- Continous Bleaching

#### Fatty Acids

- Pretreatment
- Distillation / Fractionation
- Esterification

#### Methyl esters

Distillation / Fractionation